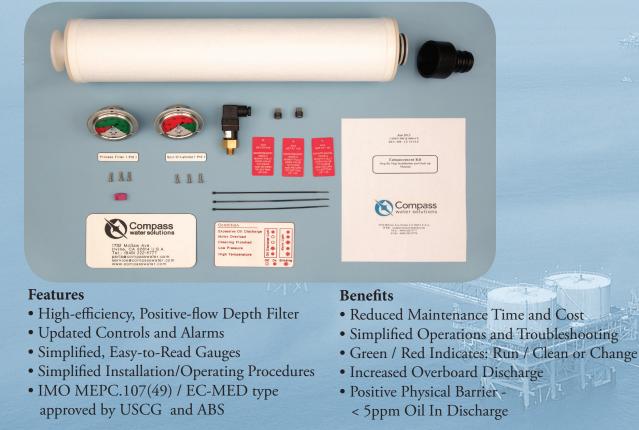

## **ULTRA-SEP** Series C Upgrade Kit

The NEW Upgrade Kit for all Ultra-Sep Series C Units provides better filtration, simple operation and longer service life. Kit installation can be done in port or underway in less than 60 minutes. Upgraded Ultra-Sep Series C operate more efficiently, extend time between in-place, membrane cleaning and provide faster and more complete membrane recovery after cleaning.

### ULTRA-SEP Series C Upgrade Kits - CWS Part Numbers:

Ultra-Sep 500-C Upgrade Kit - USKIT0500-C Ultra-Sep 1000-C Upgrade Kit - USKIT1000-C Replacement Filter - FCCU0520