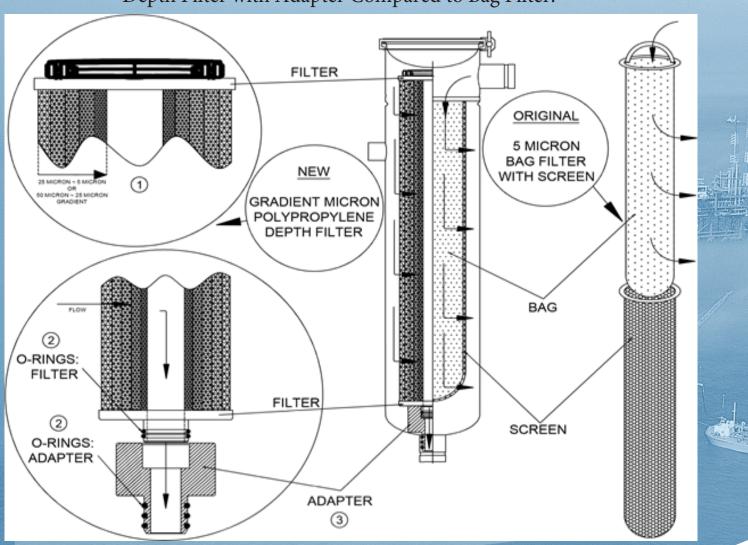

# ULTRA-SEP Series Depth Filter Conversion Adapter

Depth Filter with Adapter Compared to Bag Filter:

Depth Filter with Adapter

Original Bag Filter