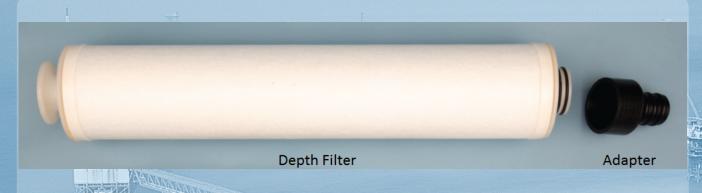

# ULTRA-SEP Series Depth Filter Conversion Adapter

Depth Filter with Adapter Compared to Bag Filter:

Depth Filter with Adapter

Original Bag Filter